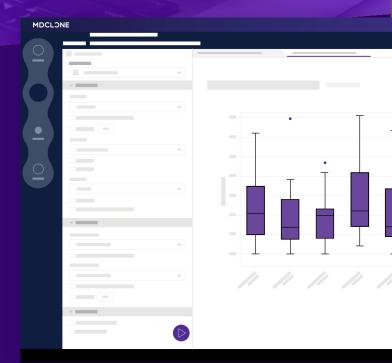

## Discover - EXPLORE THE DATA

Explore without programming skills
Find insights, within minutes
Interact with data elements dynamically

## Discover Dynamic Data Exploration for Your Healthcare Teams

Unlock a fast, non-linear process for healthcare data exploration. Empower your teams to take action to improve patient care, operational processes, and more.